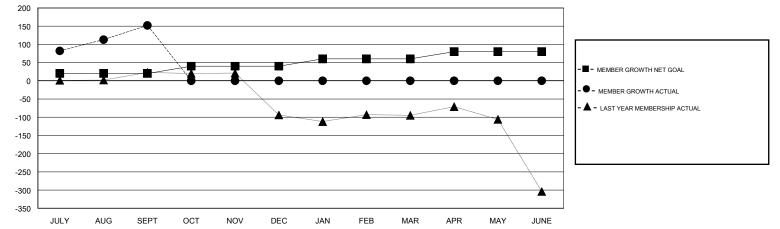

## District 316 A

Results as of: 9/30/2019

| GMT:         |                       | L            | OCATION INDIA     |                       |                           |                         | GMT CA                                             |  |
|--------------|-----------------------|--------------|-------------------|-----------------------|---------------------------|-------------------------|----------------------------------------------------|--|
|              | Clubs                 |              |                   |                       | Members                   |                         |                                                    |  |
|              | RESULTS FOR 2019-2020 |              |                   | RESULTS FOR 2019-2020 |                           |                         |                                                    |  |
| QUARTER      | NEW CLUB GOAL         | NEW CLUBS    | DROPPED CLUBS     | QUARTER               | MEMBER GROWTH NET<br>GOAL | MEMBER GROWTH<br>ACTUAL | DROPPED<br>MEMBERS ACTUAL<br>(including transfers) |  |
| ULY/AUG/SEPT | 1                     | 1            | 1                 | JULY/AUG/SEPT         | 20                        | 251                     | 33                                                 |  |
| OCT/NOV/DEC  | 1                     | 0            | 0                 | OCT/NOV/DEC           | 20                        | 0                       | 0                                                  |  |
| IAN/FEB/MAR  | 1                     | 0            | 0                 | JAN/FEB/MAR           | 20                        | 0                       | 0                                                  |  |
| APR/MAY/JUNE | 1                     | 0            | 0                 | APR/MAY/JUNE          | 20                        | 0                       | 0                                                  |  |
|              | G                     | OALS AND ACT | JAL NEW CLUBS CUN | MULATIVE              |                           |                         |                                                    |  |
| 3.5          |                       |              |                   |                       |                           |                         |                                                    |  |
| 3            |                       |              |                   |                       |                           | CURRENT YEAR GOALS F    | OR NEW CLUBS                                       |  |
| 2.5          |                       |              |                   |                       |                           |                         |                                                    |  |