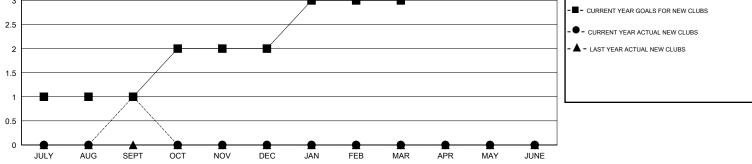

## District 316 A

Results as of: 9/30/2019

| GMT:         |                       | L            | OCATION INDIA     |                       |                           |                         | GMT CA                                             |  |
|--------------|-----------------------|--------------|-------------------|-----------------------|---------------------------|-------------------------|----------------------------------------------------|--|
|              | Clubs                 |              |                   |                       | Members                   |                         |                                                    |  |
|              | RESULTS FOR 2019-2020 |              |                   | RESULTS FOR 2019-2020 |                           |                         |                                                    |  |
| QUARTER      | NEW CLUB GOAL         | NEW CLUBS    | DROPPED CLUBS     | QUARTER               | MEMBER GROWTH NET<br>GOAL | MEMBER GROWTH<br>ACTUAL | DROPPED<br>MEMBERS ACTUAL<br>(including transfers) |  |
| ULY/AUG/SEPT | 1                     | 1            | 1                 | JULY/AUG/SEPT         | 20                        | 251                     | 33                                                 |  |
| OCT/NOV/DEC  | 1                     | 0            | 0                 | OCT/NOV/DEC           | 20                        | 0                       | 0                                                  |  |
| IAN/FEB/MAR  | 1                     | 0            | 0                 | JAN/FEB/MAR           | 20                        | 0                       | 0                                                  |  |
| APR/MAY/JUNE | 1                     | 0            | 0                 | APR/MAY/JUNE          | 20                        | 0                       | 0                                                  |  |
|              | G                     | OALS AND ACT | JAL NEW CLUBS CUN | MULATIVE              |                           |                         |                                                    |  |
| 3.5          |                       |              |                   |                       |                           |                         |                                                    |  |
| 3            |                       |              |                   |                       |                           | CURRENT YEAR GOALS F    | OR NEW CLUBS                                       |  |
| 2.5          |                       |              |                   |                       |                           |                         |                                                    |  |